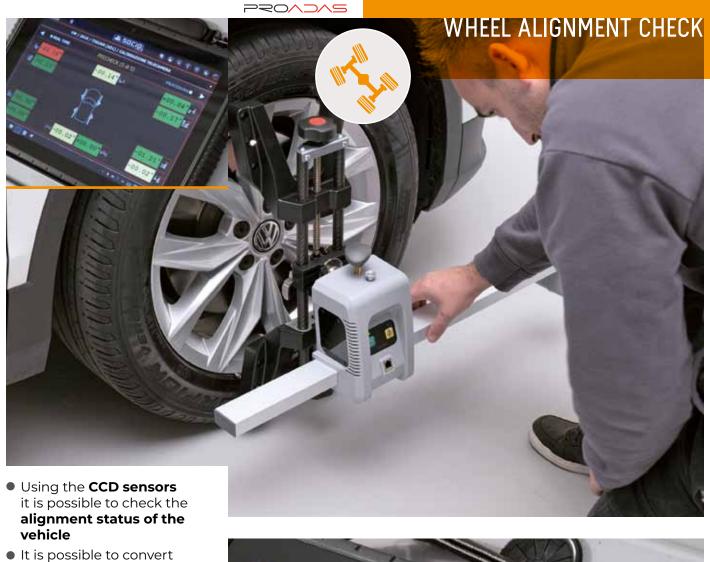

REPORT

- Incoming vehicle status
- PROADAS positioning registration
- Outgoing vehicle status
- Wheel alignment check
- Wheel alignment registration

Compatibility with vehicles positioned on lift or another structure, the software compensates the offset of the levelled surface on which the vehicle is placed

Compatibility with CCD wheel aligners manufactured by Sice (check year of manufacture and model); after completing the vehicle alignment it is possible to perform an ADAS calibration by launching the calibration software procedure and aligning the system using the CCD sensors of the wheel aligner and the wireless distance sensors