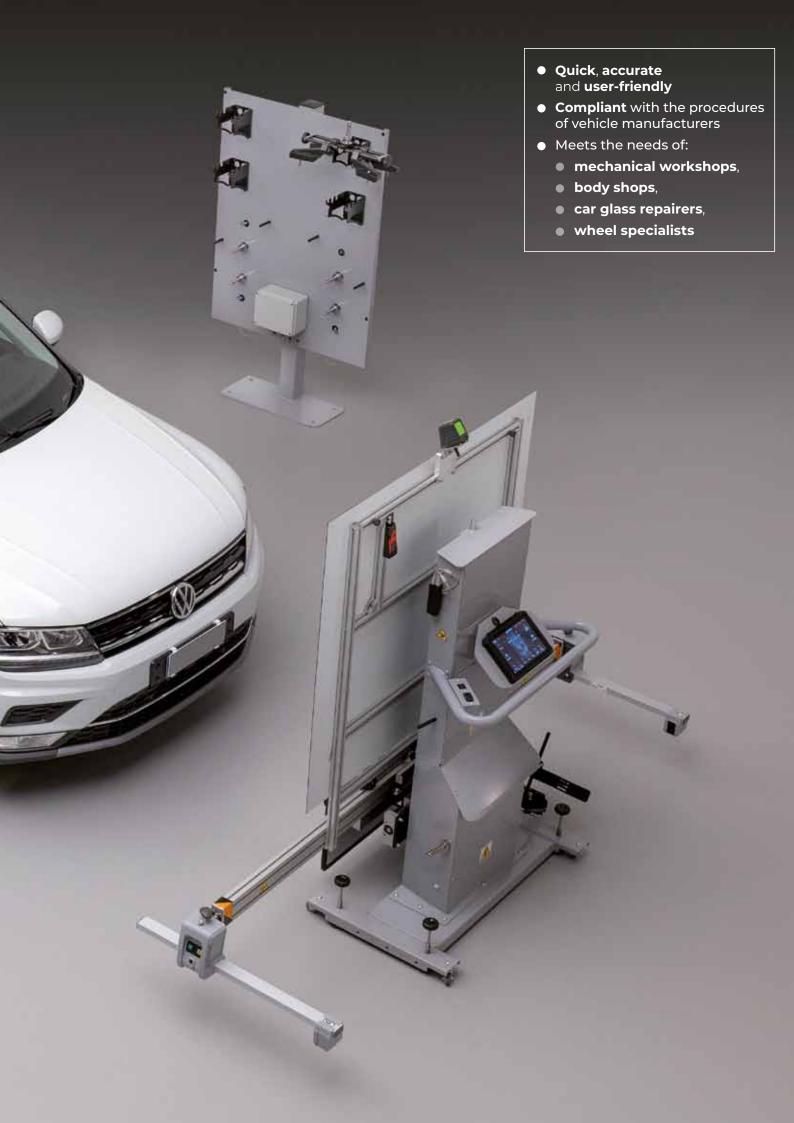

CALIBRATION SYSTEM QUICK, ACCURATE, ERGONOMIC, INTUITIVE

PROADAS is the universal modular system developed for check and calibration of driver assistance systems (front sensors), check of the alignment status and complete wheel alignment service (optional) on multi-brand vehicles and commercial vehicles.