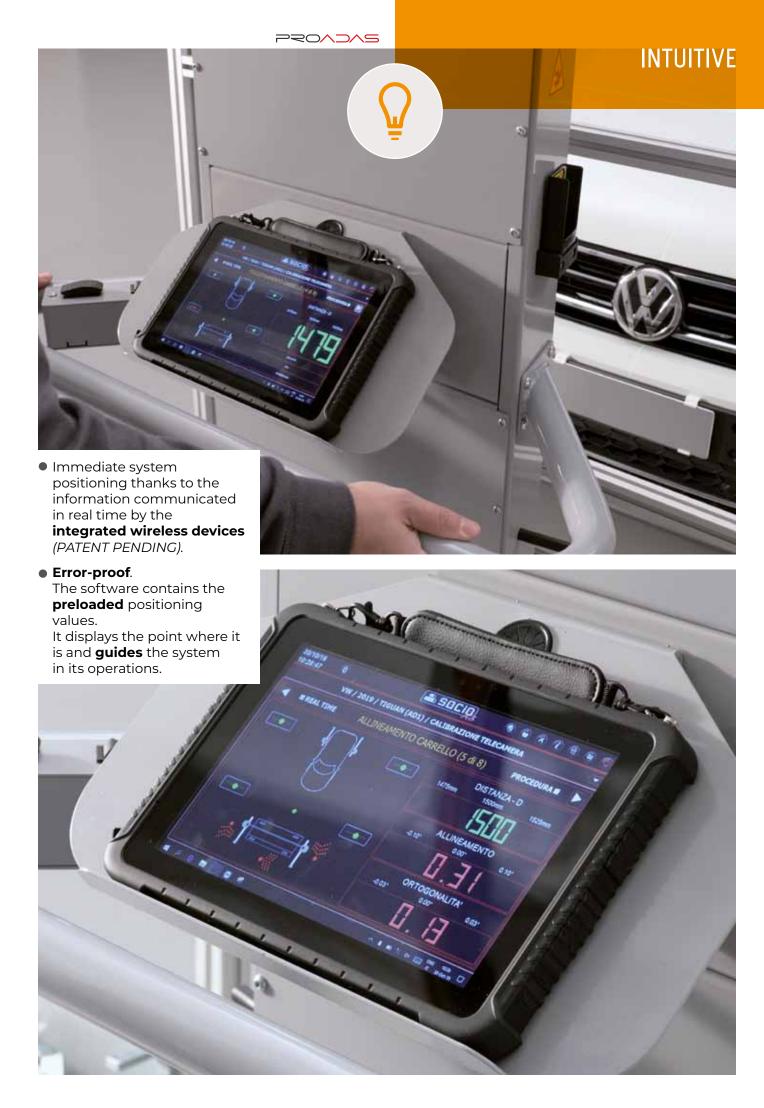

CALIBRATION SYSTEM QUICK, ACCURATE, ERGONOMIC, INTUITIVE

PROADAS is the universal modular system developed for check and calibration of driver assistance systems (front sensors), check of the alignment status and complete wheel alignment service (optional) on multi-brand vehicles and commercial vehicles.