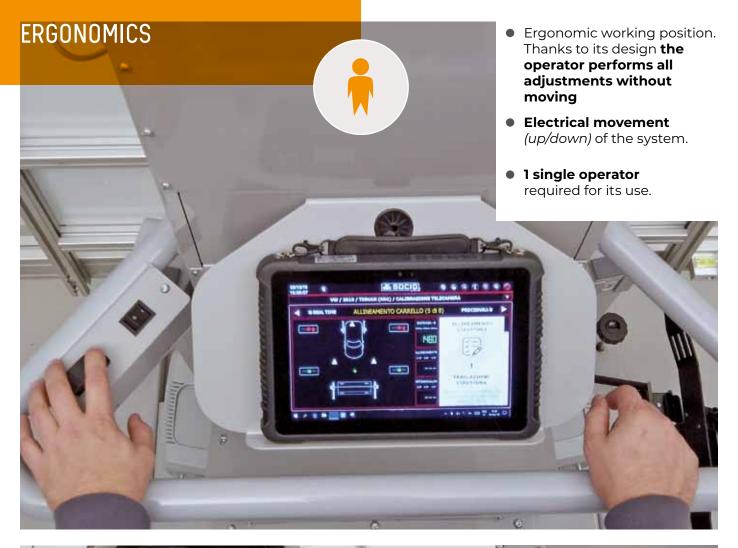

CALIBRATION SYSTEM QUICK, ACCURATE, ERGONOMIC, INTUITIVE



PROADAS is the universal modular system developed for check and calibration of driver assistance systems (front sensors), check of the alignment status and complete wheel alignment service (optional) on multi-brand vehicles and commercial vehicles.





















REPORT

- Incoming vehicle status
- PROADAS positioning registration
- Outgoing vehicle status
- Wheel alignment check
- Wheel alignment registration

## WHEN A SENSOR **CALIBRATION** IS REQUIRED





repairs



Wheel



Problem



Service



Windscreen replacement



**Tuning** 



Sensor



Compatibility with vehicles positioned on lift or another structure, the software compensates the offset of the levelled surface on which the vehicle is placed



Compatibility with CCD wheel aligners manufactured by Sice (check year of manufacture and model); after completing the vehicle alignment it is possible to perform an ADAS calibration by launching the calibration software procedure and aligning the system using the CCD sensors of the wheel aligner and the wireless distance sen