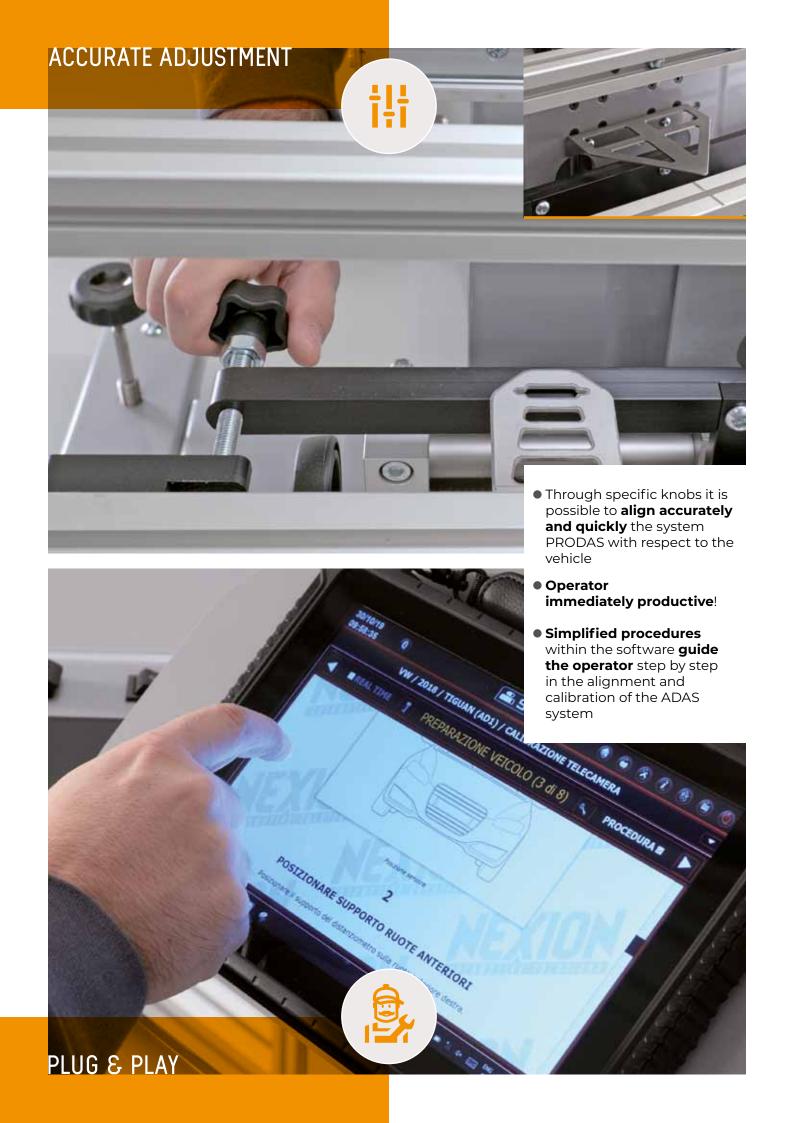

CALIBRATION SYSTEM QUICK, ACCURATE, ERGONOMIC, INTUITIVE

PROADAS is the universal modular system developed for check and calibration of driver assistance systems (front sensors), check of the alignment status and complete wheel alignment service (optional) on multi-brand vehicles and commercial vehicles.