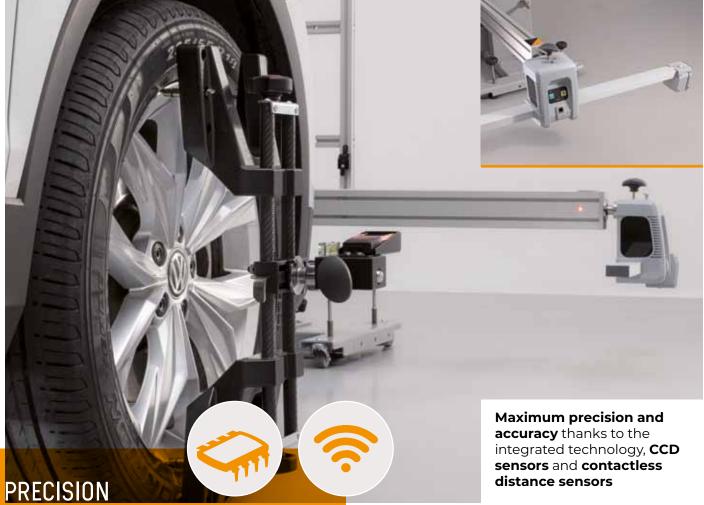

Compatibility with vehicles positioned on lift or another structure, the software compensates the offset of the levelled surface on which the vehicle is placed

Compatibility with CCD wheel aligners manufactured by Sice (check year of manufacture and model); after completing the vehicle alignment it is possible to perform an ADAS calibration by launching the calibration software procedure and aligning the system using the CCD sensors of the wheel aligner and the wireless distance sensors