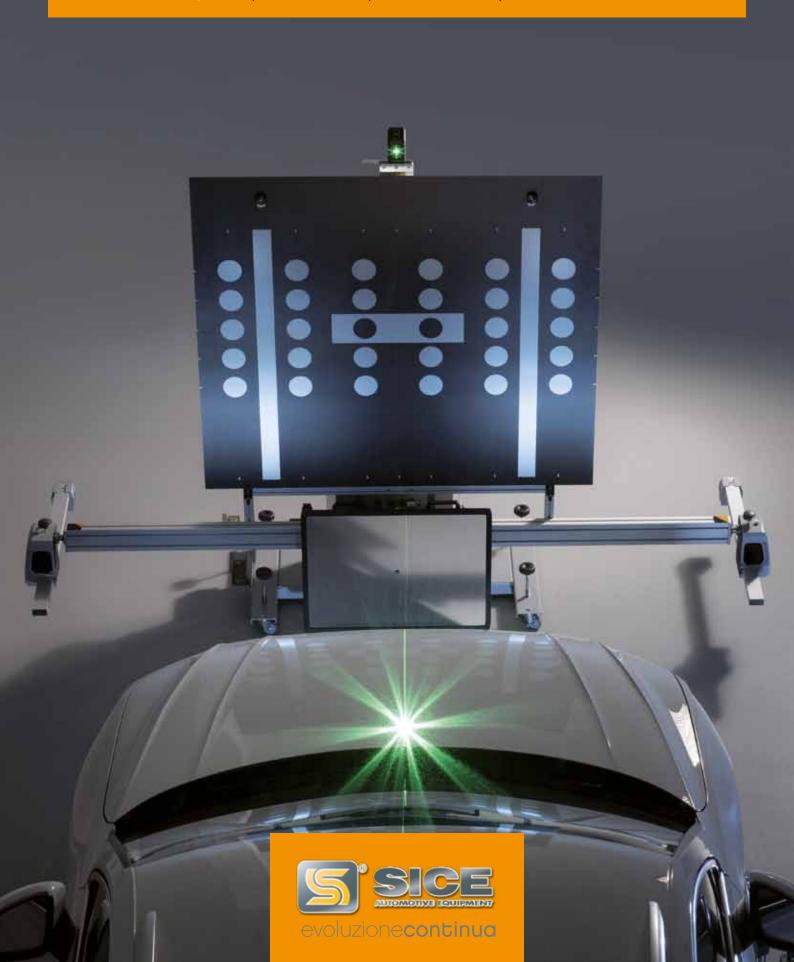

CALIBRATION SYSTEM QUICK, ACCURATE, ERGONOMIC, INTUITIVE

PROADAS is the universal modular system developed for check and calibration of driver assistance systems (front sensors), check of the alignment status and complete wheel alignment service (optional) on multi-brand vehicles and commercial vehicles.