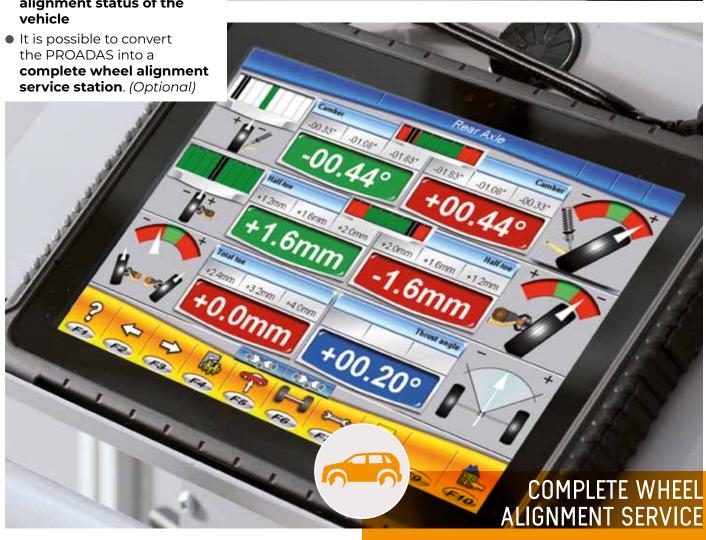

REPORT

- Incoming vehicle status
- PROADAS positioning registration
- Outgoing vehicle status
- Wheel alignment check
- Wheel alignment registration

Compatibility with vehicles positioned on lift or another structure, the software compensates the offset of the levelled surface on which the vehicle is placed

Compatibility with CCD wheel aligners manufactured by Sice (check year of manufacture and model); after completing the vehicle alignment it is possible to perform an ADAS calibration by launching the calibration software procedure and aligning the system using the CCD sensors of the wheel aligner and the wireless distance sensors