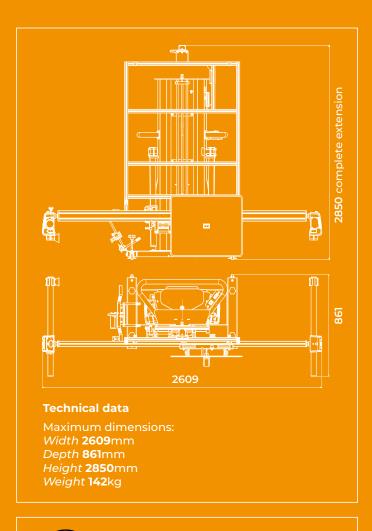

CALIBRATION SYSTEM QUICK, ACCURATE, ERGONOMIC, INTUITIVE



PROADAS is the universal modular system developed for check and calibration of driver assistance systems (front sensors), check of the alignment status and complete wheel alignment service (optional) on multi-brand vehicles and commercial vehicles.





















REPORT

- Incoming vehicle status
- PROADAS positioning registration
- Outgoing vehicle status
- Wheel alignment check
- Wheel alignment registration

## WHEN A SENSOR **CALIBRATION** IS REQUIRED





repairs



Wheel



Problem



Service



Windscreen replacement



**Tuning** 



Sensor



Compatibility with vehicles positioned on lift or another structure, the software compensates the offset of the levelled surface on which the vehicle is placed



Compatibility with CCD wheel aligners manufactured by Sice (check year of manufacture and model); after completing the vehicle alignment it is possible to perform an ADAS calibration by launching the calibration software procedure and aligning the system using the CCD sensors of the wheel aligner and the wireless distance sensors



**WE